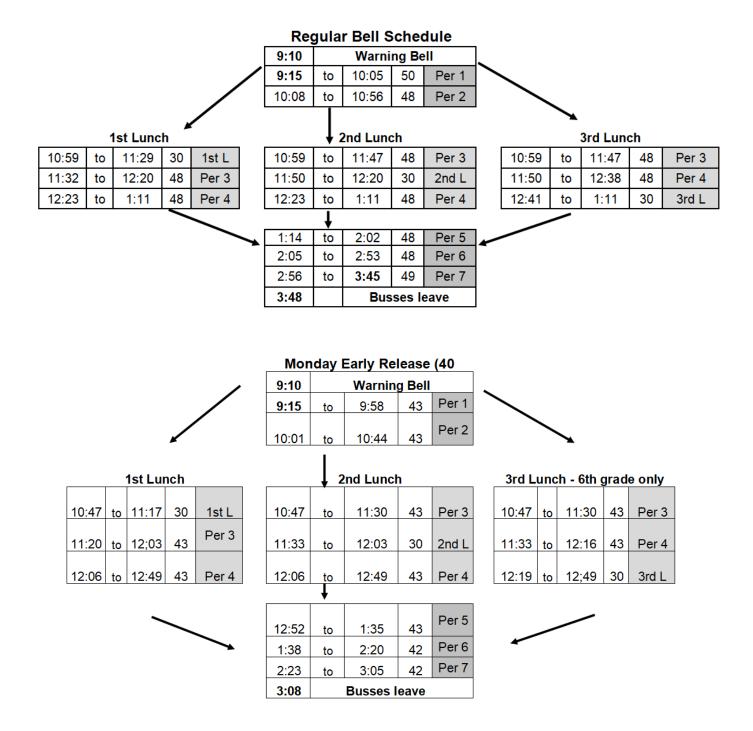

## Gaiser Middle School Bell Schedule

All passing times are 3 minutes including the passing before and after lunch. All buses leave 8 minutes after the last period of the day.

## Gaiser Middle School Bell Schedule

**Monday** 

| Monay                          |       |       |    |  |
|--------------------------------|-------|-------|----|--|
| Period                         | Start | End   |    |  |
| Period 1                       | 9:15  | 9:58  | 43 |  |
| Period 2                       | 10:01 | 10:44 | 43 |  |
| Period 3<br>(1st 3rd)          | 10:47 | 11:30 | 43 |  |
| 1 <sup>st</sup> Lunch          | 10:47 | 11:17 | 30 |  |
| Period 3<br>(2nd 3rd)          | 11:20 | 12:03 | 43 |  |
| 2 <sup>nd</sup> Lunch          | 11:33 | 12:03 | 30 |  |
| Period 4<br>(1st 4th, 6th gr)  | 11:33 | 12:16 | 43 |  |
| Period 4<br>(2nd 4th, 7-8 gr)) | 12:06 | 12:49 | 43 |  |
| 3 <sup>rd</sup> Lunch          | 12:19 | 12:49 | 30 |  |
| Period 5                       | 12:52 | 1:35  | 43 |  |
| Period 6                       | 1:38  | 2:20  | 42 |  |
| Period 7                       | 2:23  | 3:05  | 42 |  |

**Tuesday-Friday** 

| Period                | Start | End   |    |
|-----------------------|-------|-------|----|
| Period 1              | 9:15  | 10:05 | 50 |
| Period 2              | 10:08 | 10:56 | 48 |
| Period 3<br>1st 3rd   | 10:59 | 11:47 | 48 |
| 1 <sup>st</sup> Lunch | 10:59 | 11:29 | 30 |
| Period 3              | 11:32 | 12:20 | 48 |
| 2 <sup>nd</sup> Lunch | 11:50 | 12:20 | 30 |
| Period 4              | 11:50 | 12:38 | 48 |
| Period 4              | 12:23 | 1:11  | 48 |
| 3 <sup>rd</sup> Lunch | 12:41 | 1:11  | 30 |
| Period 5              | 1:14  | 2:02  | 48 |
| Period 6              | 2:05  | 2:53  | 48 |
| Period 7              | 2:56  | 3:45  | 49 |

All passing times are 3 minutes including the passing before and after lunch. All buses leave 8 minutes after the last period of the day.